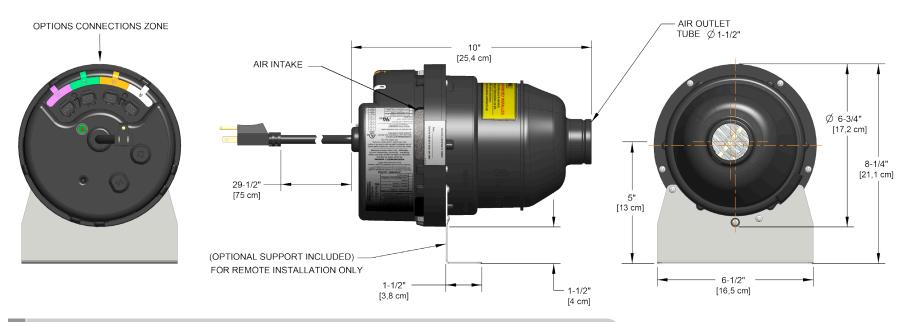

## **TURBINE**

**TECHNICAL SPECIFICATIONS** 

## **MOTOR**

| <b>Weight</b> 6,2 lbs              | <b>Air pressure</b><br>2,75 psi                     | Noise level<br>56 to 60 db at maximum speed  | AIR HEATER                                   |
|------------------------------------|-----------------------------------------------------|----------------------------------------------|----------------------------------------------|
| Motor power Panasonic 0,8 HP 120 V | Air flow 75 cfm at maximum speed                    | Operating cost<br>\$0.027/HR for \$0.045/KWh | Power<br>700 W • 5.8 A                       |
| 540 W<br>4.5 A                     | Motor rotation speed<br>27 000 rpm at maximum speed | _                                            | Operating cost<br>\$0.027/HR for \$0.045/KWh |

## **NOTES**

- The specifications shown indicate the outer edge dimension.
- The manufacturer accepts a 1/4" [ 0.64 cm] variance. There are variations on each product and specifications are subject to change as we improve upon our product as required. The dimensions needed for site preparation and structure building will differ. BainUltra® assumes no responsibility for preparatory work done prior to the product being on site.